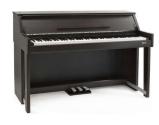

| Transpose & Tuning                                        | -                                                      | Transpose                                                                    |
| Split Function   | Yes                                                                           | Yes                                                       | Yes                                                    | Yes                                                                          |
| Effects          | 4x Reverb & 1x Chorus                                                         | 4x Reverb, 4x Chorus & 4x EQ                              | 4x Reverb, 4x Chorus, 6x EQ                            | 10x Reverb & 13x Chorus                                                      |







**DP-70U** 

The DP-70U digital piano is a fantastic purchase for any beginner wanting to progress on to an instrument with weighted hammer action style keys, or for a child working through exams. This Gear4music effects to bring a sophisticated piano at a cheap price!



The DP-90U digital piano by Gear4music is an 88 note hammer action instrument with an authentic looking upright body in a polished ebony finish. Featuring a K8 upgraded hammer action keybed with 256 note polyphony, and 40 realistic voices, this piano feels and sounds flagship model offers great voices along with a number of functions and fantastic. Two headphone outputs make it suitable for home learning and the microphone input and stereo jack output equips the instrument for live performance too.

|                  |