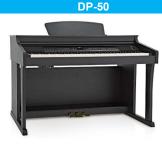

| Transpose & Tuning                                        | -                                                      | Transpose                                                                    |
| Split Function   | Yes                                                                           | Yes                                                       | Yes                                                    | Yes                                                                          |
| Effects          | 4x Reverb & 1x Chorus                                                         | 4x Reverb, 4x Chorus & 4x EQ                              | 4x Reverb, 4x Chorus, 6x EQ                            | 10x Reverb & 13x Chorus                                                      |







**DP-70U** 

The DP-70U digital piano is a fantastic purchase for any beginner wanting to progress on to an instrument with weighted hammer action style keys, or for a child working through exams. This Gear4music effects to bring a sophisticated piano at a cheap price!



The DP-90U digital piano by Gear4music is an 88 note hammer action instrument with an authentic looking upright body in a polished ebony finish. Featuring a K8 upgraded hammer action keybed with 256 note polyphony, and 40 realistic voices, this piano feels and sounds flagship model offers great voices along with a number of functions and fantastic. Two headphone outputs make it suitable for home learning and the microphone input and stereo jack output equips the instrument for live performance too.

|