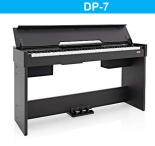

The **DP-7** compact digital piano in black is ideal for the player with limited space. The piano has a range of functions and effects, including chorus, reverb, transpose and metronome. The DP-7 can also be connected via USB to a computer and has inputs and outputs for ensemble playing

|                  | DP-6                                                                          | DP-7                                                      | DP-10plus                                              | DP-20                                                                        |
|------------------|-------------------------------------------------------------------------------|-----------------------------------------------------------|--------------------------------------------------------|------------------------------------------------------------------------------|
| Keys             | 88 Hammer Action                                                              | 88 Hammer Action                                          | 88 Hammer Action                                       | 88 Hammer Action                                                             |
| Pedals           | Sustain                                                                       | Soft, Sostenuto & Sustain                                 | Soft, Sostenuto & Sustain                              | Soft, Sostenuto & Sustain with half damper                                   |
| Speakers         | 2x 10W                                                                        | 2x 15W                                                    | 2x 25W                                                 | 4x 15W                                                                       |
| Display          | Three-Digit LED                                                               | Full LCD                                                  | -                                                      | Full LCD                                                                     |
| Connections      | Headphones, Sustain Pedal, Aux Out, MIDI In, MIDI Out, USB Out & 12v DC Power | 2x Headphones, Aux In, Aux Out, USB Out & 12v DC<br>Power | 2x Headphones, Aux In, Aux Out, USB Out & 12v DC Power | 2x Headphones, Aux In, Aux Out, MIDI In, MIDI Out, USB<br>Out & 12v DC Power |
| Power            | 12v Power Supply (included)                                                   | 12v Power Supply (included)                               | 12v Power Supply (included)                            | 12v Power Supply (included)                                                  |
| Dimensions       | 1390mm x 870mm x 420mm                                                        | 1365mm x 790mm x 330mm                                    | 1380mm x 850mm x 485mm                                 | 1400 x 900mm x 550mm                                                         |
| Weight           | 35kg                                                                          | 37kg                                                      | 42kg                                                   | 50kg                                                                         |
| Features         | DP-6                                                                          | DP-7                                                      | DP-10plus                                              | DP-20                                                                        |
| Polyphony        | 64 notes                                                                      | 64 notes                                                  | 64 notes                                               | 64 notes                                                                     |
| Voices           | 16                                                                            | 26                                                        | 26                                                     | 130                                                                          |
| Demo Songs       | 8                                                                             | 1                                                         | 1                                                      | 16                                                                           |
| Lessons          | <u>-</u>                                                                      | -                                                         | -                                                      | <u>.</u>                                                                     |
| Recording        | 2 Track Recording                                                             | -                                                         | -                                                      | 2 Track Recording                                                            |
| Metronome        | Yes                                                                           | Yes                                                       | Yes                                                    | Yes                                                                          |
| Pitch Adjustment | Transpose                                                                     | Transpose & Tuning                                        | -                                                      | Transpose                                                                    |
| Split Function   | Yes                                                                           | Yes                                                       | Yes                                                    | Yes                                                                          |
| Effects          | 4x Reverb & 1x Chorus                                                         | 4x Reverb, 4x Chorus & 4x EQ                              | 4x Reverb, 4x Chorus, 6x EQ                            | 10x Reverb & 13x Chorus                                                      |