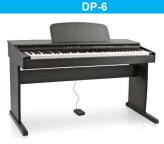

|                  | DP-6                                                                          | DP-7                                                      | DP-10plus                                              | DP-20                                                                        |
|------------------|-------------------------------------------------------------------------------|-----------------------------------------------------------|--------------------------------------------------------|------------------------------------------------------------------------------|
| Keys             | 88 Hammer Action                                                              | 88 Hammer Action                                          | 88 Hammer Action                                       | 88 Hammer Action                                                             |
| Pedals           | Sustain                                                                       | Soft, Sostenuto & Sustain                                 | Soft, Sostenuto & Sustain                              | Soft, Sostenuto & Sustain with half damper                                   |
| Speakers         | 2x 10W                                                                        | 2x 15W                                                    | 2x 25W                                                 | 4x 15W                                                                       |
| Display          | Three-Digit LED                                                               | Full LCD                                                  | -                                                      | Full LCD                                                                     |
| Connections      | Headphones, Sustain Pedal, Aux Out, MIDI In, MIDI Out, USB Out & 12v DC Power | 2x Headphones, Aux In, Aux Out, USB Out & 12v DC<br>Power | 2x Headphones, Aux In, Aux Out, USB Out & 12v DC Power | 2x Headphones, Aux In, Aux Out, MIDI In, MIDI Out, USB<br>Out & 12v DC Power |
| Power            | 12v Power Supply (included)                                                   | 12v Power Supply (included)                               | 12v Power Supply (included)                            | 12v Power Supply (included)                                                  |
| Dimensions       | 1390mm x 870mm x 420mm                                                        | 1365mm x 790mm x 330mm                                    | 1380mm x 850mm x 485mm                                 | 1400 x 900mm x 550mm                                                         |
| Weight           | 35kg                                                                          | 37kg                                                      | 42kg                                                   | 50kg                                                                         |
| Features         | DP-6                                                                          | DP-7                                                      | DP-10plus                                              | DP-20                                                                        |
| Polyphony        | 64 notes                                                                      | 64 notes                                                  | 64 notes                                               | 64 notes                                                                     |
| Voices           | 16                                                                            | 26                                                        | 26                                                     | 130                                                                          |
| Demo Songs       | 8                                                                             | 1                                                         | 1                                                      | 16                                                                           |
| Lessons          | <u>-</u>                                                                      | -                                                         | -                                                      | <u>.</u>                                                                     |
| Recording        | 2 Track Recording                                                             | -                                                         | -                                                      | 2 Track Recording                                                            |
| Metronome        | Yes                                                                           | Yes                                                       | Yes                                                    | Yes                                                                          |
| Pitch Adjustment | Transpose                                                                     | Transpose & Tuning                                        | -                                                      | Transpose                                                                    |
| Split Function   | Yes                                                                           | Yes                                                       | Yes                                                    | Yes                                                                          |
| Effects          | 4x Reverb & 1x Chorus                                                         | 4x Reverb, 4x Chorus & 4x EQ                              | 4x Reverb, 4x Chorus, 6x EQ                            | 10x Reverb & 13x Chorus                                                      |