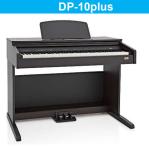

The **DP-10plus** Digital Piano is equipped with a weighted 88-key hammer action keyboard and three expression pedals, giving an authentic and realistic playing experience. With 26 voices, 3 EQ setting, Reverb, Chorus and Flanger, it also offers a variety of great sounds and expressions. Presented in a a number of finishes, this piano offers fantastic value for money for beginners and advancing musicians.

|                  | DP-6                                                                          | DP-7                                                      | DP-10plus                                              | DP-20                                                                        |
|------------------|-------------------------------------------------------------------------------|-----------------------------------------------------------|--------------------------------------------------------|------------------------------------------------------------------------------|
| Keys             | 88 Hammer Action                                                              | 88 Hammer Action                                          | 88 Hammer Action                                       | 88 Hammer Action                                                             |
| Pedals           | Sustain                                                                       | Soft, Sostenuto & Sustain                                 | Soft, Sostenuto & Sustain                              | Soft, Sostenuto & Sustain with half damper                                   |
| Speakers         | 2x 10W                                                                        | 2x 15W                                                    | 2x 25W                                                 | 4x 15W                                                                       |
| Display          | Three-Digit LED                                                               | Full LCD                                                  | -                                                      | Full LCD                                                                     |
| Connections      | Headphones, Sustain Pedal, Aux Out, MIDI In, MIDI Out, USB Out & 12v DC Power | 2x Headphones, Aux In, Aux Out, USB Out & 12v DC<br>Power | 2x Headphones, Aux In, Aux Out, USB Out & 12v DC Power | 2x Headphones, Aux In, Aux Out, MIDI In, MIDI Out, USB<br>Out & 12v DC Power |
| Power            | 12v Power Supply (included)                                                   | 12v Power Supply (included)                               | 12v Power Supply (included)                            | 12v Power Supply (included)                                                  |
| Dimensions       | 1390mm x 870mm x 420mm                                                        | 1365mm x 790mm x 330mm                                    | 1380mm x 850mm x 485mm                                 | 1400 x 900mm x 550mm                                                         |
| Weight           | 35kg                                                                          | 37kg                                                      | 42kg                                                   | 50kg                                                                         |
| Features         | DP-6                                                                          | DP-7                                                      | DP-10plus                                              | DP-20                                                                        |
| Polyphony        | 64 notes                                                                      | 64 notes                                                  | 64 notes                                               | 64 notes                                                                     |
| Voices           | 16                                                                            | 26                                                        | 26                                                     | 130                                                                          |
| Demo Songs       | 8                                                                             | 1                                                         | 1                                                      | 16                                                                           |
| Lessons          | <u>-</u>                                                                      | -                                                         | -                                                      | <u>.</u>                                                                     |
| Recording        | 2 Track Recording                                                             | -                                                         | -                                                      | 2 Track Recording                                                            |
| Metronome        | Yes                                                                           | Yes                                                       | Yes                                                    | Yes                                                                          |
| Pitch Adjustment | Transpose                                                                     | Transpose & Tuning                                        | -                                                      | Transpose                                                                    |
| Split Function   | Yes                                                                           | Yes                                                       | Yes                                                    | Yes                                                                          |
| Effects          | 4x Reverb & 1x Chorus                                                         | 4x Reverb, 4x Chorus & 4x EQ                              | 4x Reverb, 4x Chorus, 6x EQ                            | 10x Reverb & 13x Chorus                                                      |